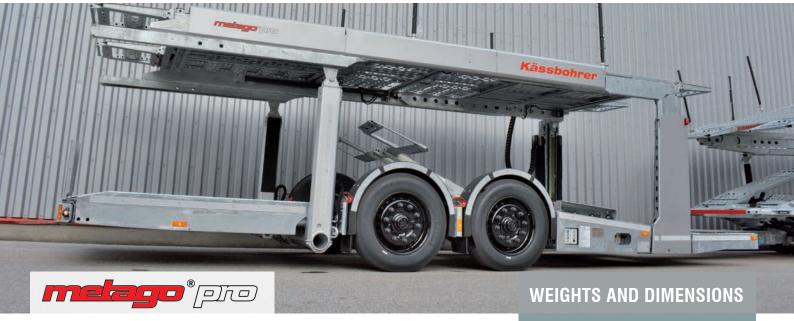

## TWIN-AXLE TRAILER

The metago®pro offers an optimum load factor with high efficiency and ease of use. The outstanding features of the metago®pro result in virtually unlimited loading options.

- Large loading width offers easy opening of the vehicle doors during loading and unloading
- Maximum entry width available by lifting and tilting the fenders outwards
- Easy and safe stacking by using adjustable kick-up ramps (optionally with hydraulic actuation)
- Optimized loading height due to the trailer's single tyres
- Flexible operation in case of permanently changing loading demands

### Type:

metago® pro