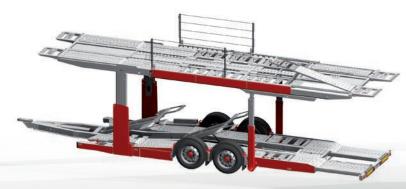

# Configuration of the property twin-axle trailer

#### Standard equipment:

- Bolted light metal construction, fully galvanized
- Hydraulic system with automatic locks
- Front lifting system telescopical and lowerable
- Front and rear lifting system with automatic locking
- Upper platform front and rear extensions hydraulically movable
- Optimal loading height due to low superstructure layout
- Hydraulic rear extension of the ramp box
- Rear and sidewall LED marking lights
- Air suspension with dropped BPW tandem axles and single tyres
- Brake system with Anti Block System EBS and stability control assistant

### **Optional equipment:**

- Additional adjustable pans on upper loading platform
- Pipes for automatic lubrication
- Hydraulic drawbar, steplessly telescopable (900 mm)
- Center kick-up ramp, hydraulically adjustable in height and length (1,300 mm extendable)
- Front kick-up ramp, hydraulically adjustable in height and length (980 mm)
- Upper rear platform with integrated stacking ramp