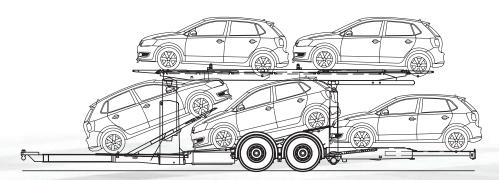

Loading example metago® pro with 4,00 m height. Observe national regulations!

## TWIN-AXLE TRAILER

The metago®pro offers an optimum load factor with high efficiency and ease of use. The outstanding features of the metago®pro result in virtually unlimited loading options.

- Large loading width offers easy opening of the vehicle doors during loading and unloading
- Maximum entry width available by lifting and tilting the fenders outwards
- Easy and safe stacking by using adjustable kick-up ramps (optionally with hydraulic actuation)
- Optimized loading height due to the trailer's single tyres
- Flexible operation in case of permanently changing loading demands

### Platforms passage width:

2,400 mm - upper platform 2,325 mm - lower platform 2,000 mm - between trailer axles