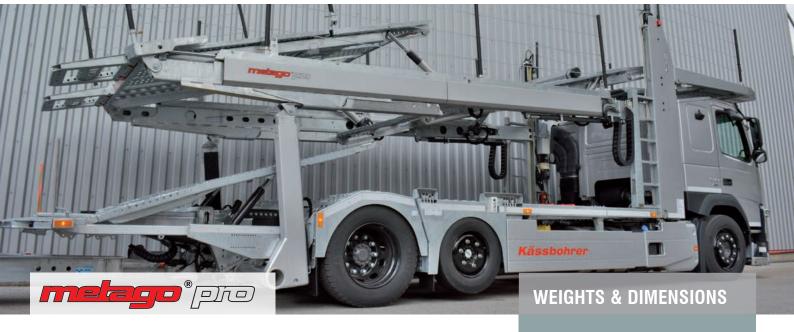

### TRUCK SUPERSTRUCTURE

The key points of the metago®pro model family are flexibility and excellent load factor. This innovative vehicle transporter impresses with its virtually unlimited loading options.

- High load factor due to hydraulically adjustable platforms
- Easy and precise loading and unloading provide load safety and efficiency
- Ergonomic layout of the hydraulic controls with a perfect view of the moving platform components
- Pillar groups and wheel housings are designed for a maximum load height
- Features an optimized mounting space for the original fuel tank or for the Kässbohrer fuel reservoir solutions
- Flexible operation in case of permanently changing loading demands