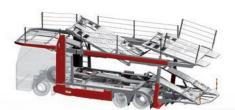

# Configuration of the melago pro truck superstructure

#### Standard equipment:

- Bolted light metal construction
- Hydraulic system with automatic locks
- Upper platform with front supporting pillars with lifting spindles
- Single arm extension at the rear lifting system
- Hydraulic extension at the rear end of the upper platform
- Upper and lower platform in galvanized finish
- Low-wear Kässbohrer hitch ball coupling
- Non-slip ladders on both sides

#### **Optional equipment:**

- Drive-on ramps towards upper front platform,
- manually extendable (1,000 1,500 mm) Hydraulic rear platform with one pair of pans and two pairs of fixing girders
- Automatic lubrication system
  - Hydraulic winch, including free-wheeling,
- covers, deflection and guide rollers and wireless remote control
- Possibility to integrate the manufacturer's original fuel tank