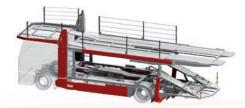

# Configuration of the melago pro truck superstructure

#### Standard equipment:

- Bolted light metal construction
- Hydraulic system with automatic locks
- Upper platform with front supporting pillars with lifting spindles
- Single arm extension at the rear lifting system
- Hydraulic extension at the rear end of the upper platform
- Upper and lower platform in galvanized finish
- Low-wear Kässbohrer hitch ball coupling
- Non-slip ladders on both sides

#### **Optional equipment:**

- Drive-on ramps towards upper front platform,
- manually extendable (1,000 1,500 mm) Hydraulic rear platform with one pair of pans and two pairs of fixing girders
- Automatic lubrication system
  - Hydraulic winch, including free-wheeling,
- covers, deflection and guide rollers and wireless remote control
- Possibility to integrate the manufacturer's original fuel tank