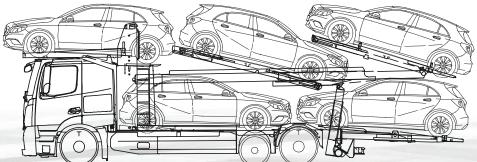

Loading example metago® pro M1 with 4,00 m height. Observe national regulations!