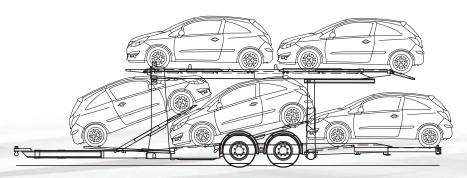

Loading example variotrans®pro with 4,00 m height. Observe national regulations!