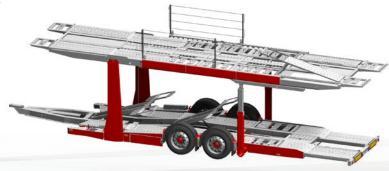

# Configuration of the various \*pro twin-axle trailer

#### Standard equipment:

- Bolted superstructure in lightweight galvanized steel construction
- Hydraulic system with automatic locks
- Front lifting system: pillars with integrated lifting spindle gears
- Kässbohrer one-arm lifting system with extension at the platform's rear end and automatic lock
- Hydraulic extensions at the front end and at the rear end of the upper platforms
- Ramp box with hydraulic rear extension
- One pair of drive-on ramps (2,300 mm long)
- Rear and sidewall LED marking lights
- Air suspension with dropped BPW tandem axles and single tyres
- Brake system with Anti Block System EBS and stability control assistant

#### **Optional equipment:**

- Additional adjustable pans on upper loading plattform
- Pipes for automatic lubrication
- Drawbar with stepless hydraulic length adjustment
- Front kick-up ramp with additional hydraulic extension to the rear
- Center kick-up ramp with hydraulic height and length adjustment
- Rear end of upper platform with integrated stacking ramps