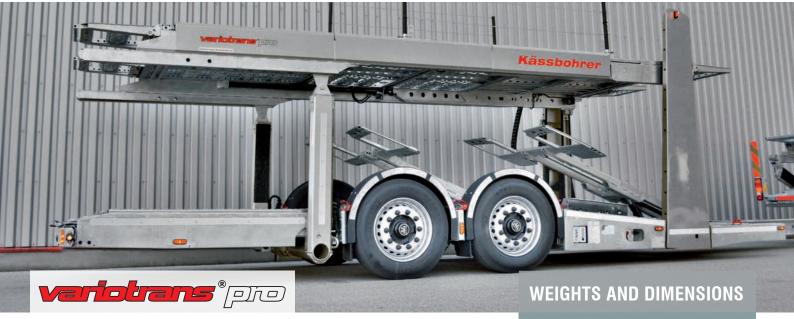

### TWIN-AXLE TRAILER

The variotrans®pro stands out by an excellent price/performance ratio and impresses with its very easy handling. Efficiency and reliability are the key points of this vehicle transporter.

Net weight of the superstructure:

Wheel base:

Overall vehicle length: 10,300 mm

Overall vehicle width:

Entry height:

2,240 mm

Platforms passage width:

2,400 mm - upper platform 2,325 mm - lower platform 2,000 mm - between axle sector